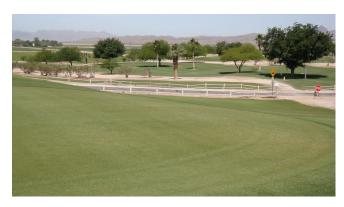

## **Butterfield Golf Course**

Beautiful Par 3, 2,700 Yard Course. The first 9 is a picturesque stroll, played around several ponds, while the back 9 are gently sloping and lined with various trees. Butterfield Golf Course is the perfect course to walk and enjoy the views.